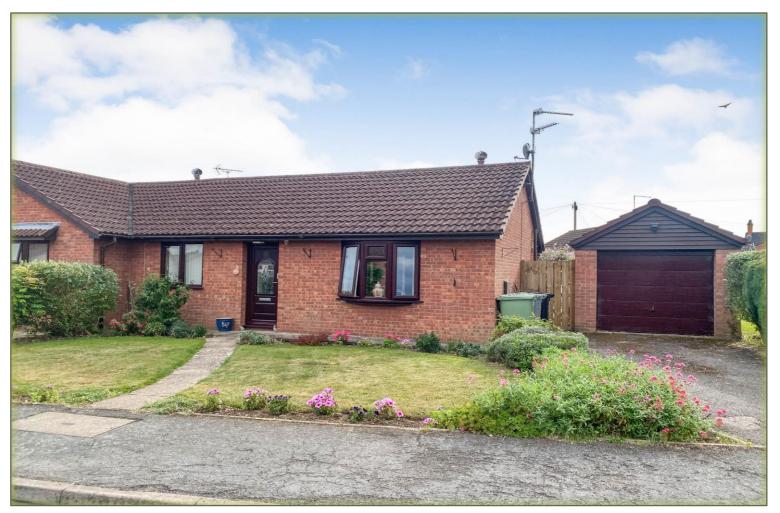

sales@quentinmarks.co.uk

2 Heathcote Road

Bourne

**PE10 9JT** 

**GENERAL DESCRIPTION:** Conveniently located for Bourne's town centre and within easy reach of the Tesco supermarket, this is a spacious semi detached bungalow in a popular location.

There is a large conservatory which overlooks the south west facing rear garden which is also of a good size, and there are 2 good bedrooms. The bath has been replaced to a large shower tray.

The property has gas central heating, uPVC double glazing and an oversized single garage and is offered with no chain.

**FRONT GARDEN** The front garden is mainly laid to lawn with borders and driveway alongside providing off road parking and access to

**<u>SHOWER ROOM</u>** With low level WC, pedestal wash hand basin, walk in shower with glass screen, ceramic tiled floor, radiator, uPVC

double glazed window to the rear, built in cupboard.

**<u>GARAGE</u>** 17' 0'' x 12' 10'' (5.19m x 3.901m) With up and over door, light & power, personal door to the side.

**REAR GARDEN** The rear garden is a pleasant feature being south west facing and of a good size. It is mainly laid to lawn with patio area and is enclosed.