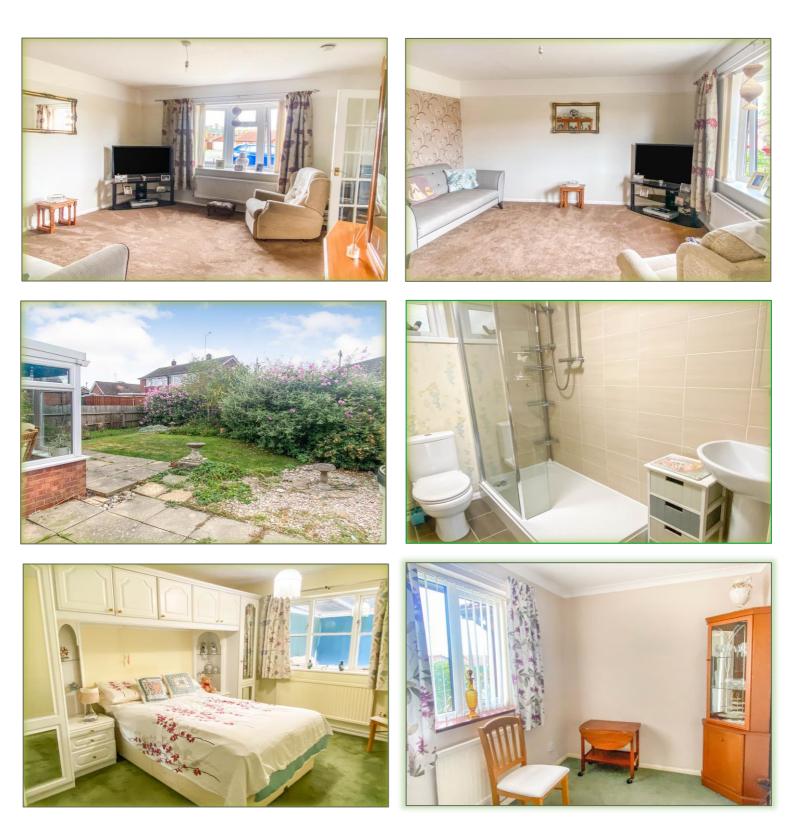

**<u>CONSERVATORY</u>** 17' 1'' x 7' 5'' (5.21m x 2.27m)Of a brick & uPVC double glazed construction with ceramic tiled floor, radiator, uPVC double glazed french doors to the rear garden.

**LOUNGE** 12' 10" x 12' 5" (3.90m x 3.79m) With uPVC double glazed bay window to the front, TV point, radiator.

**<u>BEDROOM 1</u>** 13' 5'' x 9' 5'' (4.08m x 2.86m) With radiator, built in wardrobes, sealed unit double glazed window to the rear.

**<u>BEDROOM 2</u>** 9' 5" x 6' 10" (2.86m x 2.09m) With radiator, uPVC double glazed window to the front.

**FRONT GARDEN** The front garden is mainly laid to lawn with borders and driveway alongside providing off road parking and access to

**<u>SHOWER ROOM</u>** With low level WC, pedestal wash hand basin, walk in shower with glass screen, ceramic tiled floor, radiator, uPVC

double glazed window to the rear, built in cupboard.

**<u>GARAGE</u>** 17' 0'' x 12' 10'' (5.19m x 3.901m) With up and over door, light & power, personal door to the side.

**REAR GARDEN** The rear garden is a pleasant feature being south west facing and of a good size. It is mainly laid to lawn with patio area and is enclosed.