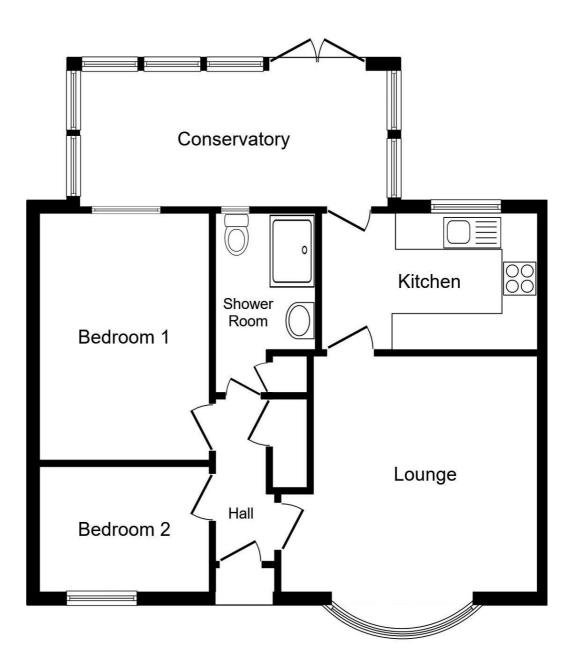

www.quentinmarks.co.uk

**REQUIRE A VALUATION ?** 

**ENTRANCE HALL** With uPVC double glazed entrance door, radiator, built in cupboard.

**<u>KITCHEN</u>** 12' 1" x 7' 5" (3.69m x 2.27m) With single drainer stainless steel sink unit, range of base units with cupboards & drawers, worksurfaces and eye level cupboards over, built in gas hob with oven under and with extractor fan above, plumbing for an automatic washing machine, gas fired central heating boiler, uPVC double glazed window to the rear, glazed door to:

**<u>CONSERVATORY</u>** 17' 1'' x 7' 5'' (5.21m x 2.27m)Of a brick & uPVC double glazed construction with ceramic tiled floor, radiator, uPVC double glazed french doors to the rear garden.

**LOUNGE** 12' 10" x 12' 5" (3.90m x 3.79m) With uPVC double glazed bay window to the front, TV point, radiator.

**<u>BEDROOM 1</u>** 13' 5'' x 9' 5'' (4.08m x 2.86m) With radiator, built in wardrobes, sealed unit double glazed window to the rear.

**<u>BEDROOM 2</u>** 9' 5" x 6' 10" (2.86m x 2.09m) With radiator, uPVC double glazed window to the front.

**FRONT GARDEN** The front garden is mainly laid to lawn with borders and driveway alongside providing off road parking and access to

**<u>SHOWER ROOM</u>** With low level WC, pedestal wash hand basin, walk in shower with glass screen, ceramic tiled floor, radiator, uPVC

double glazed window to the rear, built in cupboard.

**<u>GARAGE</u>** 17' 0'' x 12' 10'' (5.19m x 3.901m) With up and over door, light & power, personal door to the side.

**REAR GARDEN** The rear garden is a pleasant feature being south west facing and of a good size. It is mainly laid to lawn with patio area and is enclosed.