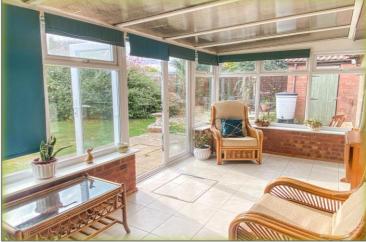

**<u>CONSERVATORY</u>** 17' 1'' x 7' 5'' (5.21m x 2.27m)Of a brick & uPVC double glazed construction with ceramic tiled floor, radiator, uPVC double glazed french doors to the rear garden.

**LOUNGE** 12' 10" x 12' 5" (3.90m x 3.79m) With uPVC double glazed bay window to the front, TV point, radiator.